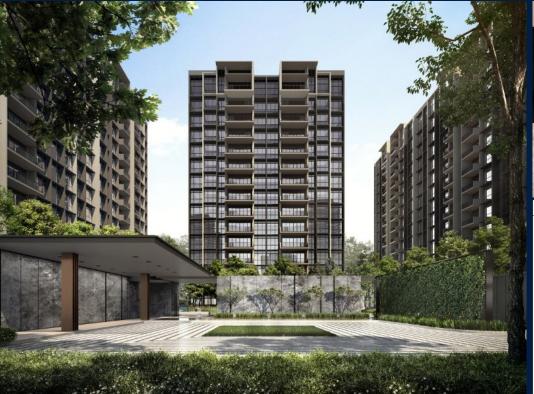

#### **ALTURA**

Executive Condo for Sale: Partially furnished, 3 bedroom, 3 bathroom. Completion in 2027, this unit is in original condition. Tenure: Leasehold 99 Located in Singapore's district D23 near Bukit Batok, Bukit Panjang, Choa Chu Kang in the area North West (West region).

#### **EXTERIOR FACILITIES**

24 Hours Security

• Clubhouse

Covered Car Park

• Function Room

VISIT THIS PROPERTY AT: https://www.wiewien.com/property/SGLD99256842

L3008899K R043874C