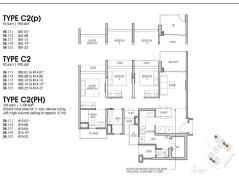

#### **RESIDENTIAL - EXECUTIVE CONDO**

111, 113, 117, 119, 121 BUKIT BATOK WEST AVE. 8, BUKIT BATOK, BUKIT PANJANG, CHOA CHU KANG,

■ LISTING ID: SGLD99256842 ■ TENURE: LEASEHOLD 99

■ TITLE: N/A

■ **SIZE BUILT-UP**: 980SQFT (91SQM)
■ **SIZE LAND**: 3.089AC (1.250HA)

■ NO. OF FLOORS: 15

■ FLOOR/LEVEL: N/A - LOW FLOOR

■ BED ROOMS: 3+1
■ BATH ROOMS: 3
■ MAIDS ROOMS: N/A
■ PARKING SPACES: N/A

■ LAYOUT TYPE: REGULAR

■ FACING: N/A
■ VIEWING: OTHER

■ SELLING PRICE: CALL FOR PRICE