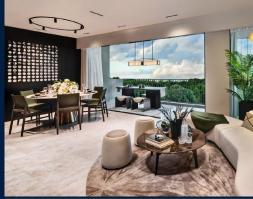

#### **ALTURA**

Executive Condo for Sale: Partially furnished, 3 bedroom, 3 bathroom. Completion in 2027, this unit is in original condition. Tenure: Leasehold 99 Located in Singapore's district D23 near Bukit Batok, Bukit Panjang, Choa Chu Kang in the area North West (West region).

#### **INTERIOR FACILITIES**

Air-Conditioning

Balcony

Bombshelter

#### **OTHER INTERIOR FEATURES**

Cooker Hob/Hood

Intercom

Oven / Microwave

Water Heater